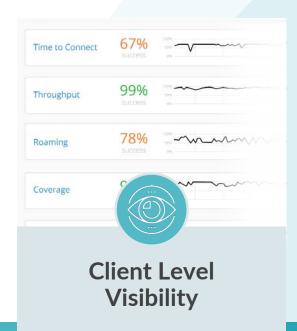

- Manage full-branch offerings under a single, multi-authority management console
- Tunnel-free architecture
- Real-time insight into user experience with WAN Assurance
- Immediate root cause discovery

# Enterprise network managed out of Mist Al Cloud

- Proactive optimization of wireless performance
- Dynamic packet capture for rapid IT troubleshooting
- Automatic root-cause identification
- Network automation via APIs