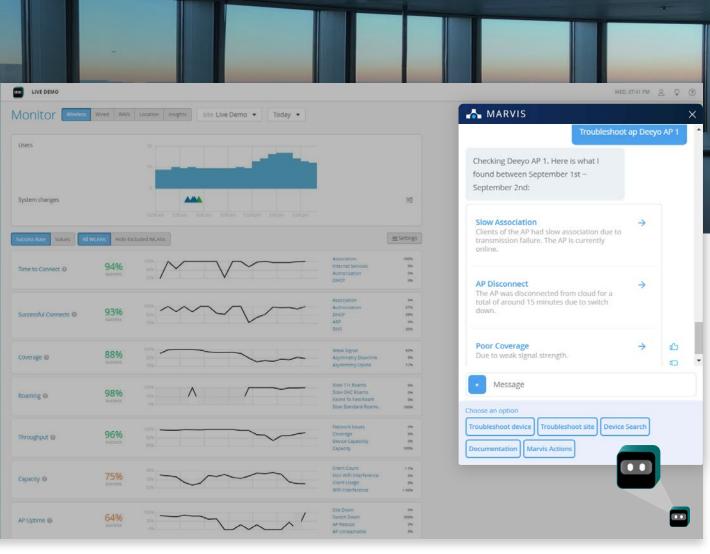

Chris Bedi, CIO, ServiceNow

Marvis Actions Conversational Al interface

Delivers self-driving network

**Automatic actions** 

Driver Assist to recommend actions

- Track upgrades
- Fix misconfigured ports/VLANs
- Identify bad cables
- Find L2 loops
- Identify device compromise and risk to the network

Organization

Juniper Public

full stack network

Streamlines operations and boosts experiences

Uses chat (NLP)

Provides deep understanding of issues