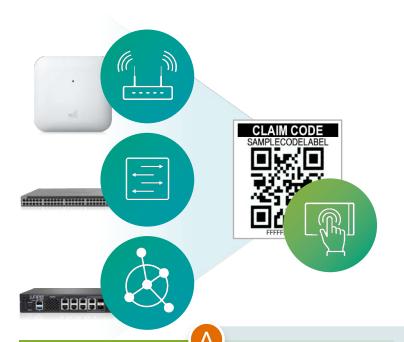

# Easiest Day 0, 1, 2 Operations in the Industry

Scan and claim your devices to deploy industry leading Wired, Wireless, and WAN access

Apply policy/config via templates and remotely pushout updates from the Mist portal