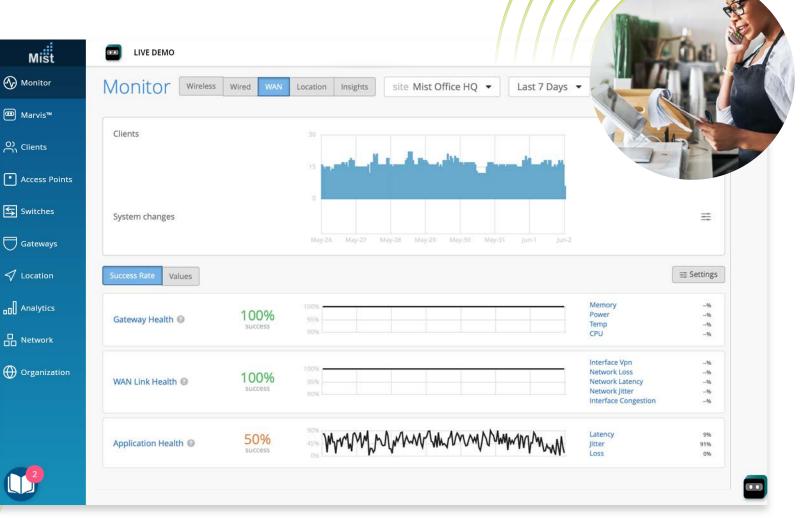

# Enterprise network managed out of Mist Al Cloud

- Proactive optimization of wireless performance
- Dynamic packet capture for rapid IT troubleshooting
- Automatic root-cause identification
- Network automation via APIs

- Manage full-branch offerings under a single, multi-authority management console
- Tunnel-free architecture
- Real-time insight into user experience with WAN Assurance
- Immediate root cause discovery