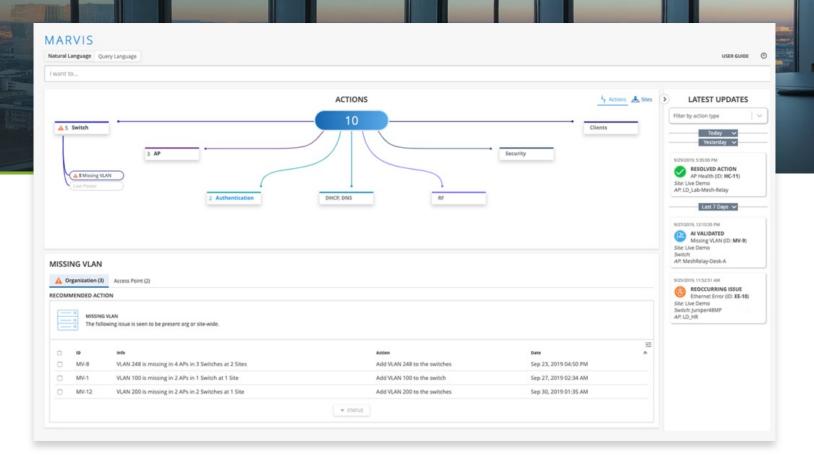

Chris Bedi, CIO, ServiceNow

Marvis Actions Conversational Al interface

Delivers self-driving network

**Automatic actions** 

Driver Assist to recommend actions

- Track upgrades
- Fix misconfigured ports/VLANs
- Identify bad cables
- Find L2 loops
- Identify device compromise and risk to the network

Organization

Juniper Public

full stack network

Streamlines operations and boosts experiences

Uses chat (NLP)

Provides deep understanding of issues